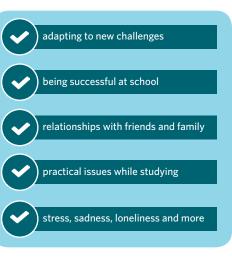

Download the free My SSP app today!

App and online resources can help you with:

LIVING HEALTH AWAY Loneliness Stress Sadness Confidence Independence Anxiety Wellness Time management **RELATIONSHIPS STUDENT LIFE** 

Family Friends Communication New cultures

Confidential

**Study habits** School-life balance Academic stress **Extracurricular activities** 

Free

MORNEAU SHEPELL

My SSP: Student Support **Program can help you** anytime with: